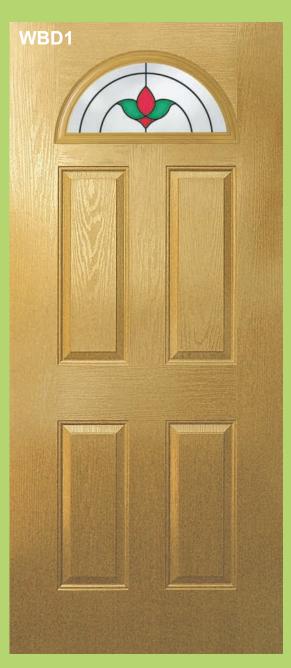

Faced with A GRP UV stable skin, thats made to last.

BC900

WAA0

A door with 3 options, solid, twin top glazed, or 4 pane half glazed.

A door with 2 options, single top glazed, or 3 pane half glazed.

WBD

Droxford