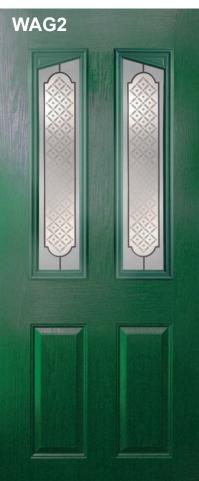

Faced with A GRP UV stable skin, thats made to last.

BC900

WAA0

A door with 3 options, solid, twin top glazed, or 4 pane half glazed.

A door with 2 options, single top glazed, or 3 pane half glazed.

WBD

Droxford