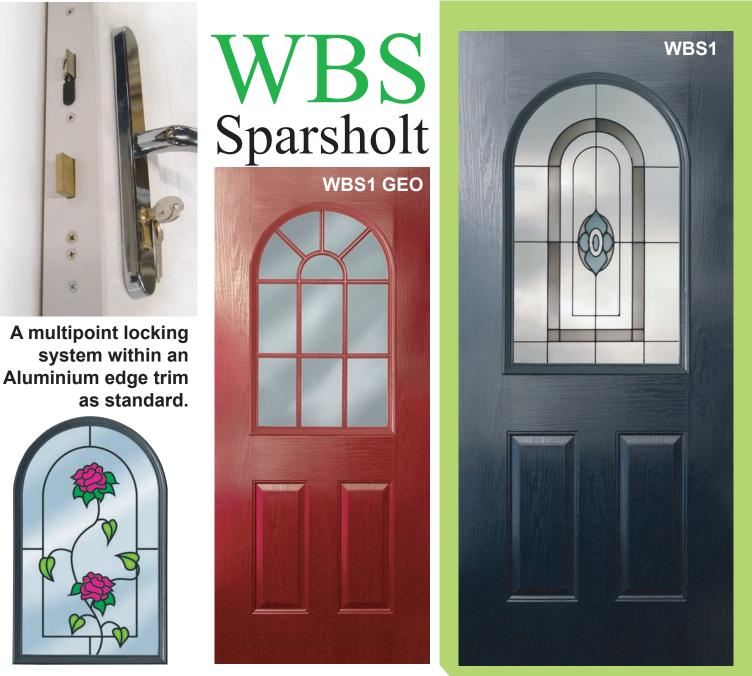

Faced with A GRP UV stable skin, thats made to last.

BC900

WAA0

A door with 3 options, solid, twin top glazed, or 4 pane half glazed.

A door with 2 options, single top glazed, or 3 pane half glazed.

WBD

Droxford

WBD3

All our doors come with the option for colour inside & out.

FB90

A half glazed door with the option for a georgian bar

SB677

**FB90** 

BC914

C701