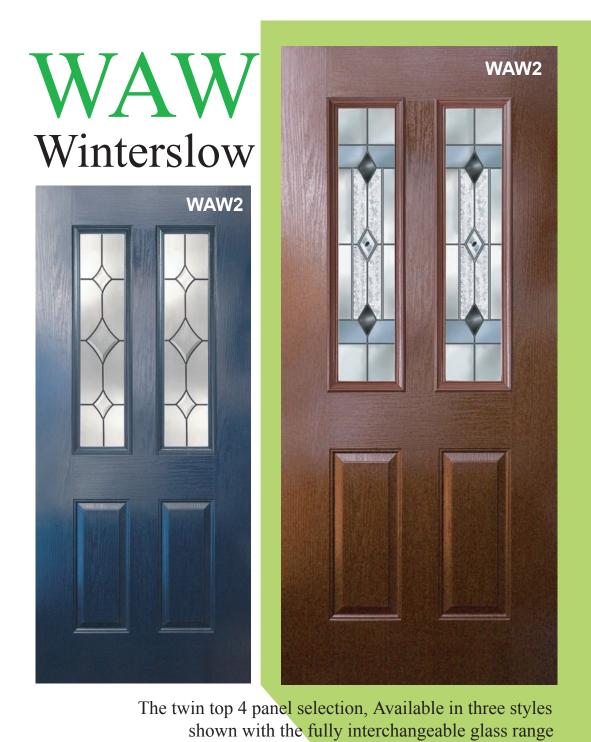

Faced with A GRP UV stable skin, thats made to last.





BC900



WAA0

A door with 3 options, solid, twin top glazed, or 4 pane half glazed.





A door with 2 options, single top glazed, or 3 pane half glazed.



WBD

Droxford

WBD3

All our doors come with the option for colour inside & out.













FB90





A half glazed door with the option for a georgian bar



SB677



**FB90** 





BC914

C701





A range of furniture is available in Chrome,

A range of furniture is available in Chrome, Gold, Silver, Black, White, & Bronze.



C175









BC901

BG101

**BC914** 





C282

C704



BC904











B685

FB90



## From our in house Glass Department.















Unit 1 International Industrial Estate Manor Way Rainham Essex RM13 8RH Tel: 08448 151647 Fax: 01354 778016 info@dpplastics.com www.dpplastics.co.uk