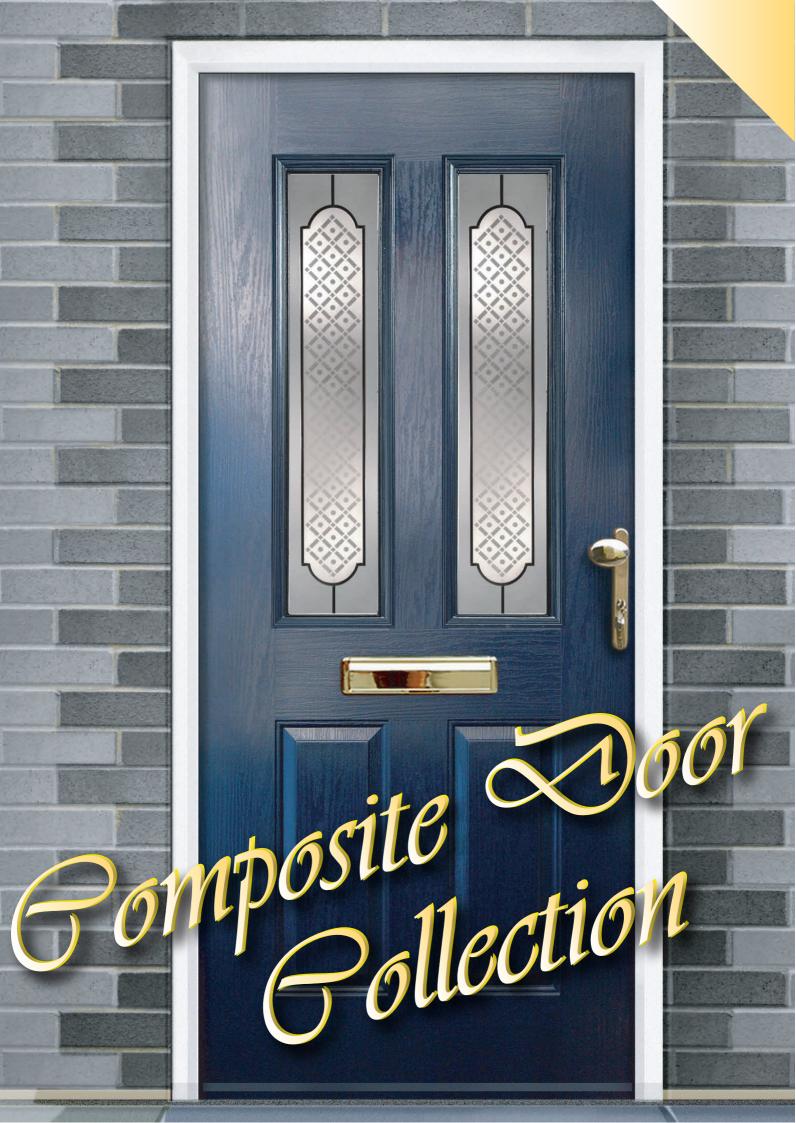

Faced with A GRP UV stable skin, thats made to last.

BC900

WAA0

A door with 3 options, solid, twin top glazed, or 4 pane half glazed.

A door with 2 options, single top glazed, or 3 pane half glazed.

WBD

Droxford

WBD3

All our doors come with the option for colour inside & out.

FB90

A half glazed door with the option for a georgian bar

SB677

**FB90** 

BC914

C701