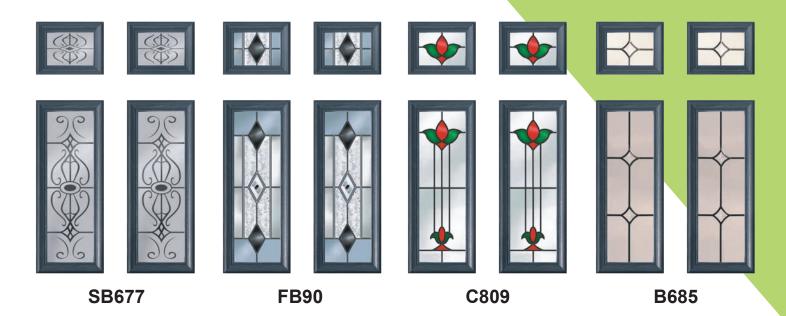

WBD3

All our doors come with the option for colour inside & out.

FB90

A half glazed door with the option for a georgian bar

SB677

**FB90** 

BC914

C701

BC904

B685

FB90