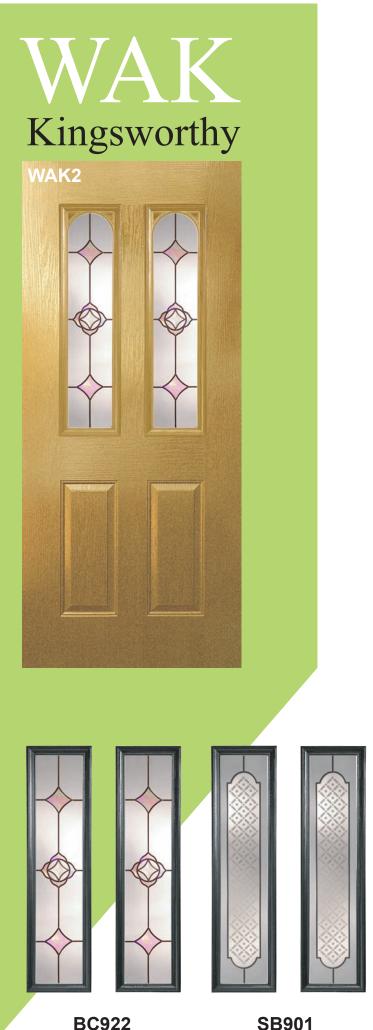

Faced with A GRP UV stable skin, thats made to last.

BC900

WAA0

A door with 3 options, solid, twin top glazed, or 4 pane half glazed.

A door with 2 options, single top glazed, or 3 pane half glazed.

WBD

Droxford