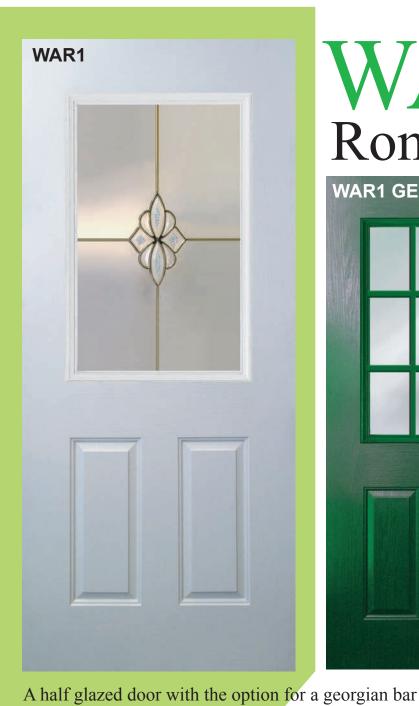

WBD3

All our doors come with the option for colour inside & out.

FB90

A half glazed door with the option for a georgian bar

SB677

**FB90** 

BC914

C701