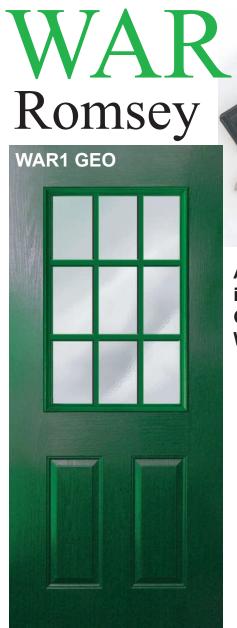

Faced with A GRP UV stable skin, thats made to last.

BC900

WAA0

A door with 3 options, solid, twin top glazed, or 4 pane half glazed.

A door with 2 options, single top glazed, or 3 pane half glazed.

WBD

Droxford