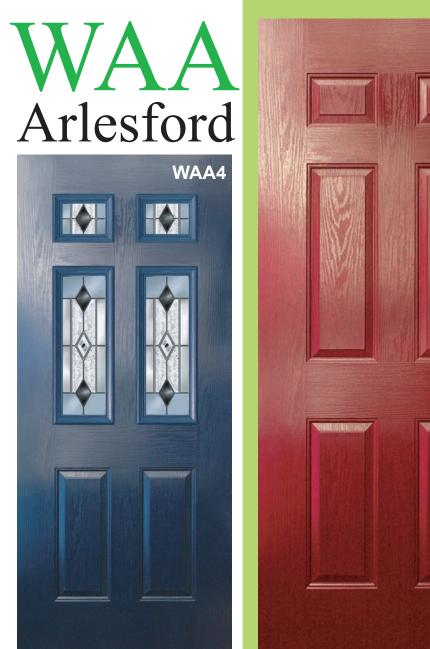

Faced with A GRP UV stable skin, thats made to last.

BC900

WAA0

A door with 3 options, solid, twin top glazed, or 4 pane half glazed.

A door with 2 options, single top glazed, or 3 pane half glazed.

WBD

Droxford